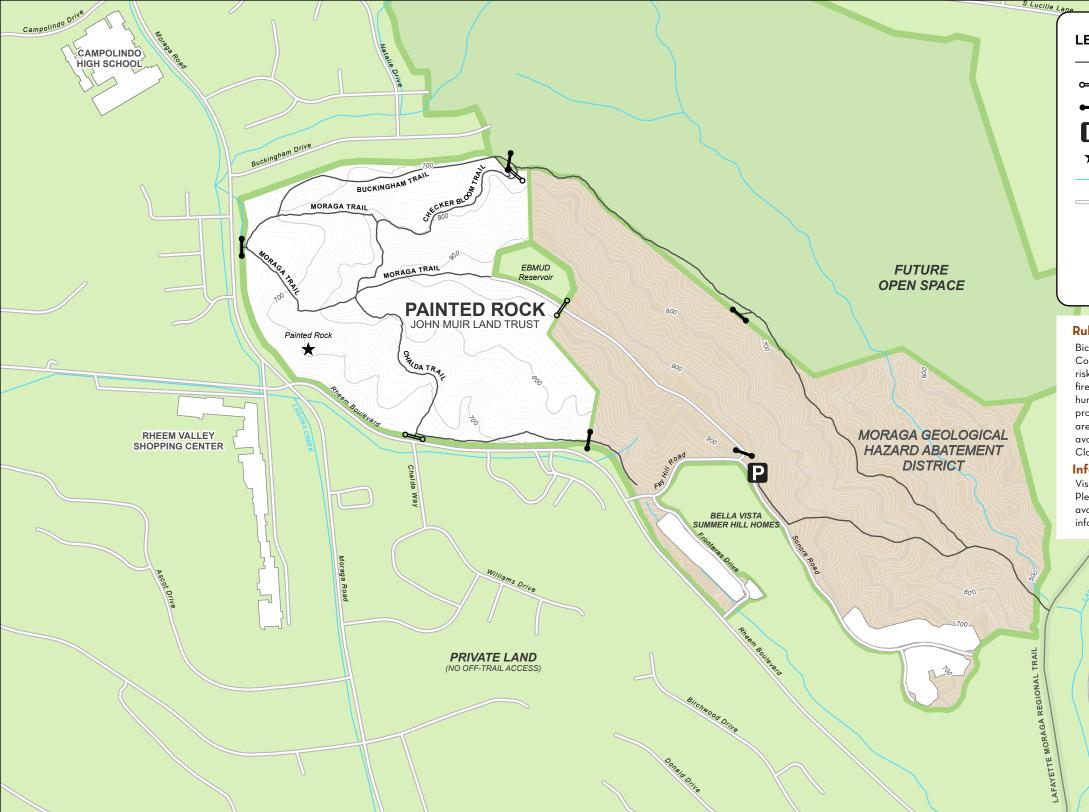

## Rules

Bicycles are prohibited. Dogs on-leash only. Commercial dog walking is prohibited. High fire risk. Smoking, campfires, barbeques, and fireworks are not permitted. Camping, fishing, and hunting are prohibited. Motorized vehicles are prohibited. Drones are prohibited. Cattle-grazing area. Do not attempt to touch. Keep distance and avoid getting between cows and their calves. Close any gate.

## Information

Visit jmlt.org for information on hours and rules. Please pack out all trash. No potable water available. Contact JMLT at 925-228-5460 or info@jmlt.org.

Maxar, Microsoft 🖇